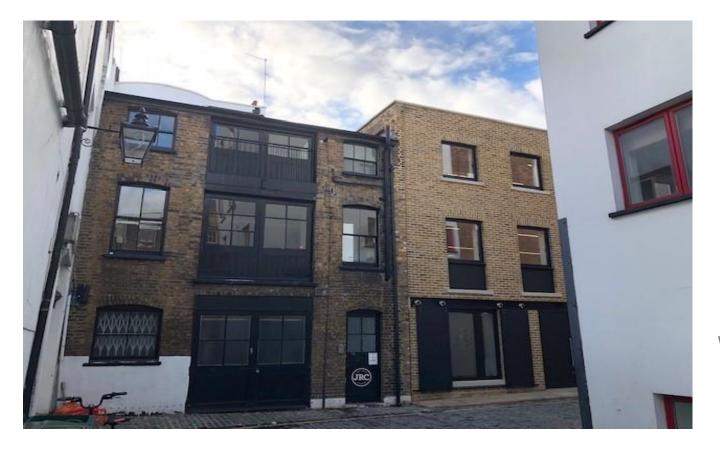

# CONVERTED WAREHOUSE TO LET FITZROVIA, LONDON W1

Tel: 07885 912 982

SELF-CONTAINED
CHARACTER OFFICE
BUILDING LOCATED
WITHIN A MEWS.

TOTAL AREA 1,375 SQ FT – (128 SQM)

MOMENTS FROM
WARREN STREET STATION
AND ALL AMENITIES

19 GRAFTON MEWS LONDON, W1T 5JB

AVAILABLE NOW RENT - £75,000 PER ANNUM

# Description

A former warehouse converted to provide a self-contained character office arranged over the ground, first and second floors. The ground floor offers a range of uses with the upper floors benefitting from open plan office suites to include a kitchen on the first floor and W.C facilities on the second floor.

## Description

A self-contained character office within a former warehouse located in an attractive mews. Arranged over three floors of office suites to include a kitchen and W.C facilities.

Each floor benefits from an open plan area with excellent natural light.