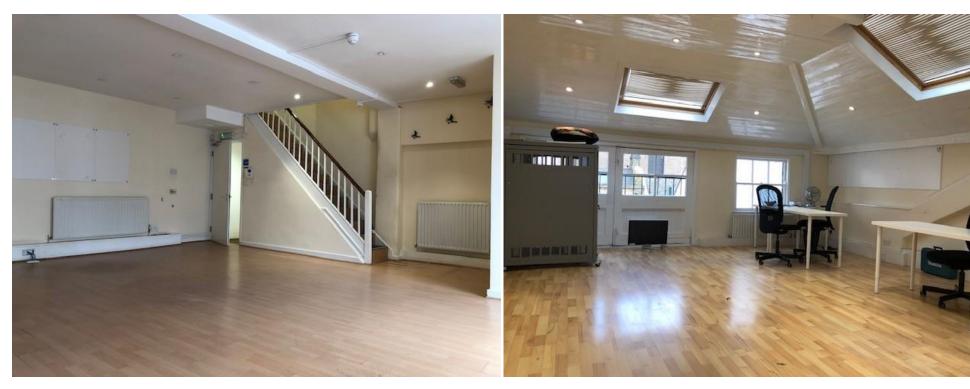

# Description

A former warehouse converted to provide a self-contained character office arranged over the ground, first and second floors. The ground floor offers a range of uses with the upper floors benefitting from open plan office suites to include a kitchen on the first floor and W.C facilities on the second floor.

## Description

A self-contained character office within a former warehouse located in an attractive mews. Arranged over three floors of office suites to include a kitchen and W.C facilities.

Each floor benefits from an open plan area with excellent natural light.

## Office Specifications

- Gas central heating
- Wood flooring
- Recessed spotlights
- Alarm
- Category 5 cabling
- Kitchen
- W.C Facilities
- Video entry phone
- Excellent natural light