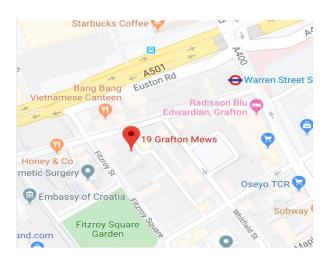

19 GRAFTON MEWS LONDON, W1T 5JB

AVAILABLE NOW RENT - £75,000 PER ANNUM

#### Location

The property is located just off Warren Street close to the junction with Fitzroy Street and is equal distance to both Warren Street station (northern line) and Great Portland Street station (Metropolitan, Hammersmith & City & Circle lines).